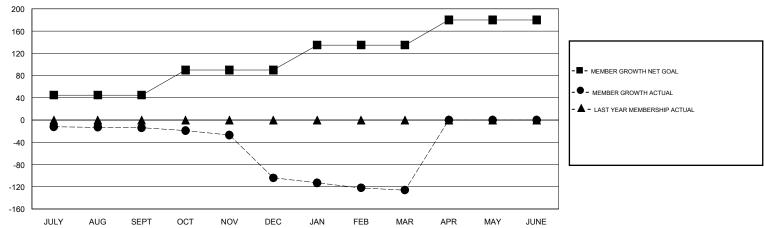

## GMT: LOCATION REP OF SOUTH AFRICA GMT CA

|               | Club          | s           |               | Members               |                           |                         |                                              |  |
|---------------|---------------|-------------|---------------|-----------------------|---------------------------|-------------------------|----------------------------------------------|--|
|               | RESULTS FOR   | R 2019-2020 |               | RESULTS FOR 2019-2020 |                           |                         |                                              |  |
| QUARTER       | NEW CLUB GOAL | NEW CLUBS   | DROPPED CLUBS | QUARTER               | MEMBER GROWTH NET<br>GOAL | MEMBER GROWTH<br>ACTUAL | DROPPED MEMBERS ACTUAL (including transfers) |  |
| JULY/AUG/SEPT | 0             | 0           | 3             | JULY/AUG/SEPT         | 45                        | 44                      | 49                                           |  |
| OCT/NOV/DEC   | 0             | 0           | 4             | OCT/NOV/DEC           | 45                        | 14                      | 101                                          |  |
| JAN/FEB/MAR   | 1             | 0           | 1             | JAN/FEB/MAR           | 45                        | 29                      | 42                                           |  |
| APR/MAY/JUNE  | 1             | 0           | 0             | APR/MAY/JUNE          | 45                        | 0                       | 0                                            |  |

## GOALS AND ACTUAL MEMBERS CUMULATIVE

| DROPPED CLUBS: 8  DROPPED MEMBERS |     | 33 CLUBS OF 84 ADDED 1 OR MORE NEW MEMBERS | GENDER DISTE<br>MALE<br>FEMALE  | 590 (55.66%)<br>470 (44.34%) |     |  |
|-----------------------------------|-----|--------------------------------------------|---------------------------------|------------------------------|-----|--|
| DECEASED                          | 14  |                                            | TOTAL FAMILY UNIT MEMBERS       |                              | 324 |  |
| CLUB CANCELLED 64 OTHER 114       |     | CLICK HERE FOR CUMULATIVE  MEMBERSHIP DATA | FAMILY MEMBERS PAYING HALF DUES |                              | 400 |  |
|                                   |     |                                            |                                 |                              | 168 |  |
| TOTAL                             | 192 |                                            |                                 |                              |     |  |